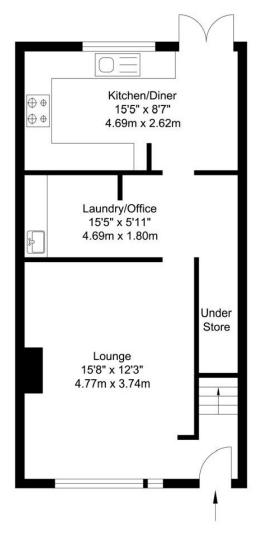

# Thinking of Moving?

**BOOK NOW** 

020 8089 5566

**GROUND FLOOR** 

TOTAL APPROX FLOOR AREA 474.68 SQ.FT. (44.10 SQ.M.)

## TOTAL APPROX FLOOR AREA 823.76 SQ.FT. (76.53 SQ.M)

This plan is for illustrative purposes only and should be used as such by any prospective purchaser.