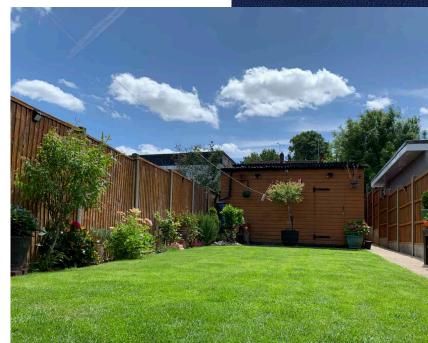

#### **An Outdoor Oasis**

Imagine summer evenings under the pergola, enjoying alfresco dining on the timber decked area with adjustable blinds for comfort. The 50 ft level south- facing rear garden is a sun-soaked haven for gardening enthusiasts, children's play, or simply relaxing with a good book. The garden also features two outside cold water taps and one hot water tap, perfect for setting up a hot tub.