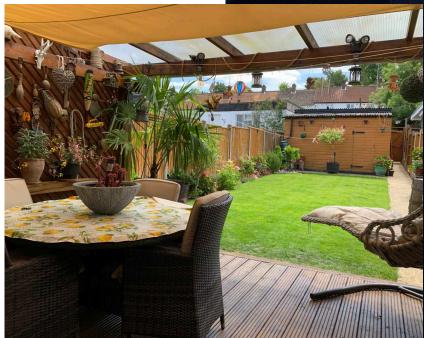

#### **Elegant Living with Functional Spaces**

Step into the inviting 15' lounge, where natural light floods through, creating a warm and welcoming atmosphere. This space is perfect for cozy family evenings or entertaining friends. The kitchen/breakfast room, part of the ground floor extension, offers a modern, well-equipped space perfect for morning coffees. A dedicated study area is ideal for professionals working from home or for creating a quiet reading nook. The separate utility area ensures that all household tasks are kept out of sight, maintaining the home's pristine aesthetics.

#### **An Outdoor Oasis**

Imagine summer evenings under the pergola, enjoying alfresco dining on the timber decked area with adjustable blinds for comfort. The 50 ft level south- facing rear garden is a sun-soaked haven for gardening enthusiasts, children's play, or simply relaxing with a good book. The garden also features two outside cold water taps and one hot water tap, perfect for setting up a hot tub.