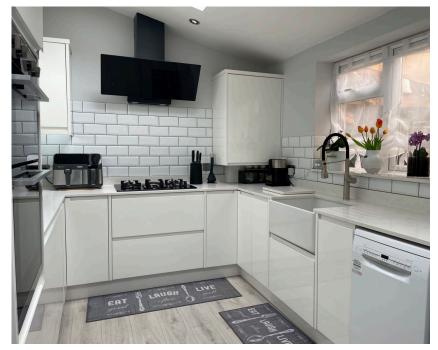

#### **Elegant Living with Functional Spaces**

Step into the inviting 15' lounge, where natural light floods through, creating a warm and welcoming atmosphere. This space is perfect for cozy family evenings or entertaining friends. The kitchen/breakfast room, part of the ground floor extension, offers a modern, well-equipped space perfect for morning coffees. A dedicated study area is ideal for professionals working from home or for creating a quiet reading nook. The separate utility area ensures that all household tasks are kept out of sight, maintaining the home's pristine aesthetics.