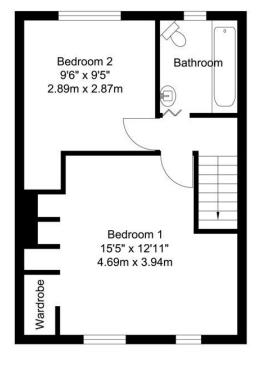

ry, and Woodcote High School are within easy reach. Coulsdon College offers superb further education opportunities.

Coulsdon South station provides swift services to London Bridge (21 minutes), London Victoria (28 minutes), and Gatwick Airport (20 minutes). Numerous bus routes and the proximity to the M25/M23 intersection at Hooley ensure easy access to surrounding areas and major airports.

Embrace an active lifestyle with nearby open spaces like Farthing Downs and local parks. Enjoy a round of golf, squash, or a workout at Coulsdon Manor, or join local cricket, tennis, and bowls clubs. The vibrant town centre boasts a variety of restaurants and cafes, perfect for dining and socialising.

Council Tax Band: C EPC Rating: C







# Thinking of Moving?



**BOOK NOW** 

020 8089 5566







**GROUND FLOOR** 

TOTAL APPROX FLOOR AREA 474.68 SQ.FT. (44.10 SQ.M.)

#### **FIRST FLOOR**

TOTAL APPROX FLOOR AREA 349.07 SQ.FT. (32.43 SQ. M.)

## TOTAL APPROX FLOOR AREA 823.76 SQ.FT. (76.53 SQ.M)

This plan is for illustrative purposes only and should be used as such by any prospective purchaser.