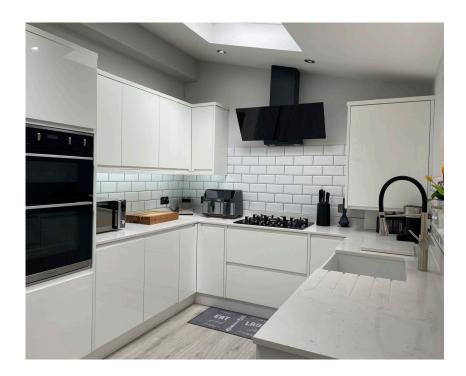

#### **Elegant Living with Functional Spaces**

Step into the inviting 15' lounge, where natural light floods through, creating a warm and welcoming atmosphere. This space is perfect for cozy family evenings or entertaining friends. The kitchen/breakfast room, part of the ground floor extension, offers a modern, well-equipped space perfect for morning coffees. A dedicated study area is ideal for professionals working from home or for creating a quiet reading nook. The separate utility area ensures that all household tasks are kept out of sight, maintaining the home's pristine aesthetics.